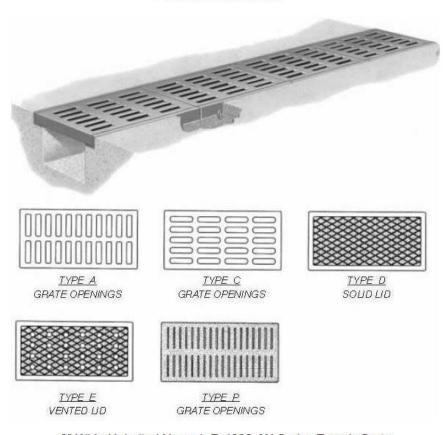

## 8" Wide NEENAH Unbolted Heavy Duty Trench Drain Grates and Frames

Product ID: R-4990-AX

8" Wide Unbolted Neenah R-4990-AX Series Trench Grate

8"W X 24"L X 1 1/2"D Choose Type A,C,D,E,P

Materials: All frames and grates/lids are furnished standard in gray iron, meeting ASTM-A48 Class 35-B for heavy-duty use. In Type A and P grates the slots are perpendicular to the trench run. In Type C and Q grates the slots are parallel with the trench run.